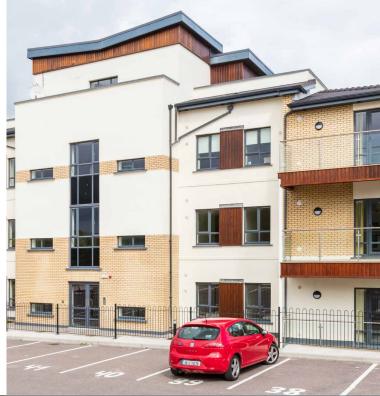

# DESCRIPTION

Completion of 26 nos. of apartments and external works, including landscaping works, internal fit-out, playground area and utility connections.

## KEY FEATURES

Render external finish with brick finish to key elevations; Low maintenance UPVC fascia, soffit and rainwater pipes; Cedar timber cladding to key elevations around front entrance doors; Slate grey coloured PVC double glazed windows; Professionally designed landscaping throughout the development; Cobblelock driveways with concrete footpaths; Beautiful greens & play areas; Superior low energy design.