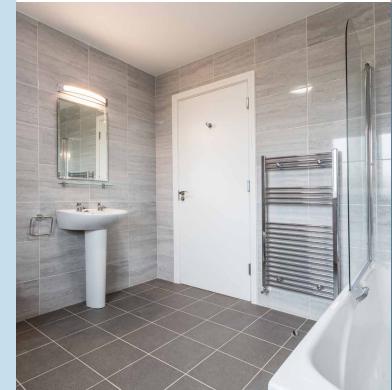

## KEY FEATURES

Render external finish with brick finish to key elevations; Low maintenance UPVC fascia, soffit and rainwater pipes; Cedar timber cladding to key elevations around front entrance doors; Slate grey coloured PVC double glazed windows; Professionally designed landscaping throughout the development; Cobblelock driveways with concrete footpaths; Beautiful greens & play areas; Superior low energy design.